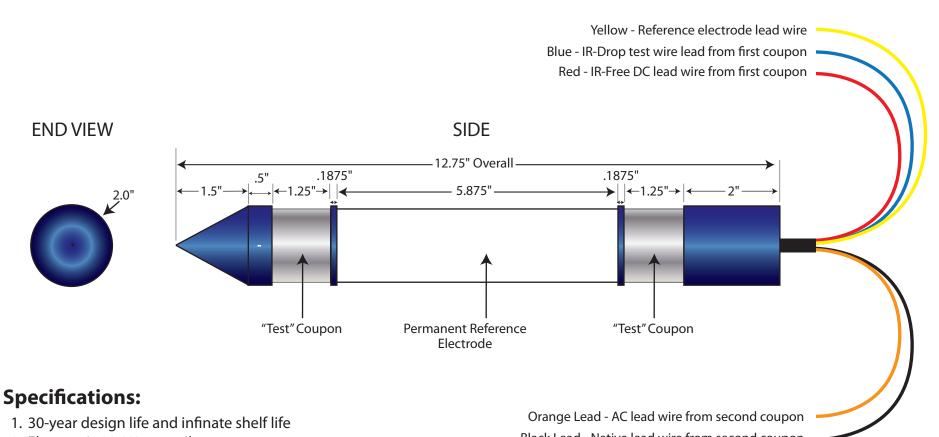

## STELTH® 7 Rocket IR-Free Probe

Model SRE-032-SSB - Silver-Silver Chloride (Ag-AgCI)

Not to scale | For instructional use only | Revised: December 1, 2016