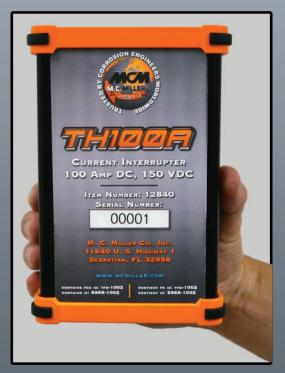

## 100 AMP CURRENT INTERRUPTER

The TH100A is a modern current interrupter using the latest technology in current control and digital communication.

You get all the functionality of a 100 Amp interrupter plus the convenience of WPAN programmability, as well as M. C. Miller's high quality components and manufacturing standards at a price that will make the office budget happy.

TH100A Item #12840

## FEATURES & BENEFITS

- Interrupts 100 Amps at 150 Volts DC
- Cool to the touch even at full rated current
- Can be synced to Cronos, JR-1 or JR-2 units works with your existing interrupters
- Can provide immediate or scheduled interruption operations
- Compact, lightweight, sturdy construction
- WPAN enabled can be programmed via simple Android<sup>™</sup> app
- High accuracy Real Time Clock, on/off cycles from 1 millisecond to 6months
- Powered by 4 user-replaceable AA batteries