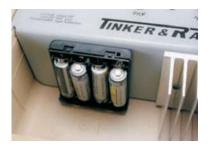

The CI-50 uses AA batteries. Easy to find and easy to replace.

The AA batteries in the CI-50 will keep it operating for more than 80 hours.

The CI-50 Interrupter comes with the cable included. The single, locking connector leads to a pair of booted clamps. Cable length is 6' (1.8m) (p/n: 026-085)