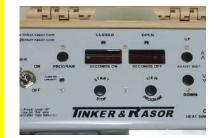

#### FEATURES:

- Interrupt AC or DC side of the rectifier
- No polarity concerns
- 0.1s- 99.9s programming (0.1 sec increments)
- Highly Accurate Internal Clock
- LEDs show OPEN and CLOSED condition during operation
- Battery operated (AA)
- Battery life up to 100 hours
- Low battery indication

Easy to use and operate, the CI-50 can be programmed in seconds and interrupting immediately.

The small panel size of the CI-50 allows for a large amount of storage room inside the case.

The case can also be locked.