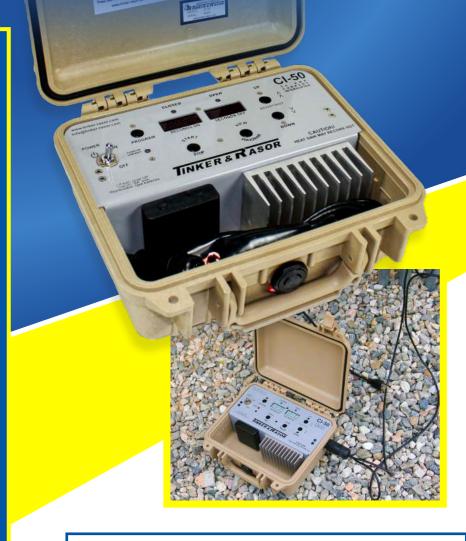

# **MODEL CI-50 50 AMPS CURRENT INTERRUPTER**

Easy to use and operate, the CI-50 can be programmed in seconds and interrupting immediately.

The small panel size of the CI-50 allows for a large amount of storage room inside the case.

The case can also be locked.

The CI-50 uses AA batteries. Easy to find and easy to replace.

The AA batteries in the CI-50 will keep it operating for more than 80 hours.

The CI-50 Interrupter comes with the cable included. The single, locking connector leads to a pair of booted clamps. Cable length is 6' (1.8m) (p/n: 026-085)