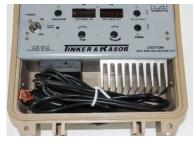

The CI-50 uses AA batteries. Easy to find and easy to replace.

The AA batteries in the CI-50 will keep it operating for more than 80 hours.

The CI-50 Interrupter comes with the cable included. The single, locking connector leads to a pair of booted clamps. Cable length is 6' (1.8m) (p/n: 026-085)