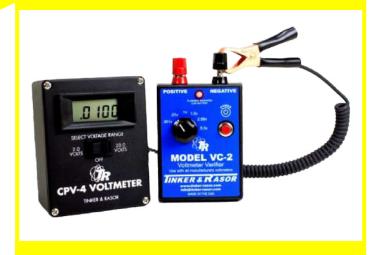

#### **RECOMMENDATIONS:**

Use with T&R Models CPV-2 and CPV-4 Use with any DC voltmeter

WARRANTY: 90 Days, parts and labor

EASY TO USE | COMES WITH CABLES
ANNUAL CALIBRATION RECOMMENDED

**SHOWN IN OPERATION WITH CPV-4 VOLTMETER** 

**AVAILABLE FROM STOCK** 

tinker-rasor.com