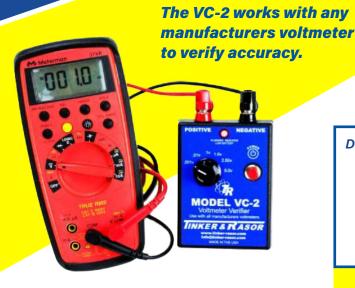

#### **APPLICATIONS:**

Verify voltmeter readings

#### **RECOMMENDATIONS:**

Use with T&R Models CPV-2 and CPV-4 Use with any DC voltmeter