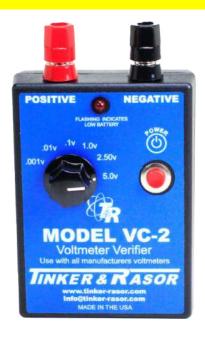

# MODEL VC-2 The Verifier

VERIFIES ACCURACY OF VOLTMETERS

### **FEATURES:**

- Very Accurate Voltage Output
- 1mv, 10mv, 100mv, 1v,2.5v & 5v
- Use with any Manufacturers Voltmeter
- Annual Calibration Cycle

Connect to your voltmeter to ensure your meter is in calibration.

#### **FEATURES:**

- Portable, battery operated
- Highly accurate DC Output
- Verify any DC Voltmeter
- Battery test LED