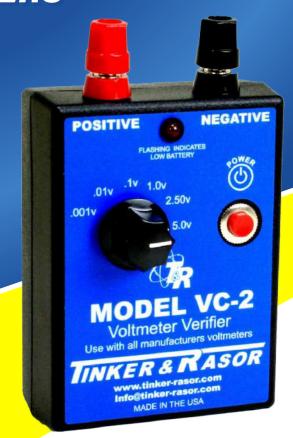

# MODEL VC-2 The Verifier

VERIFIES ACCURACY OF VOLTMETERS

### **FEATURES:**

- Very Accurate Voltage Output
- 1mv, 10mv, 100mv, 1v,2.5v & 5v
- Use with any Manufacturers Voltmeter
- Annual Calibration Cycle

Connect to your voltmeter to ensure your meter is in calibration.

#### **OUTPUTS:**

0.001v (+/- 1mV)

0.01v (+/- 1mV)

0.1v (+/- 1mV)

1.0v (+/- 5mV)

2.5v (+/- 5mV)

5.0v (+/- 5mV)

(6) "AA" cell alkaline batteries